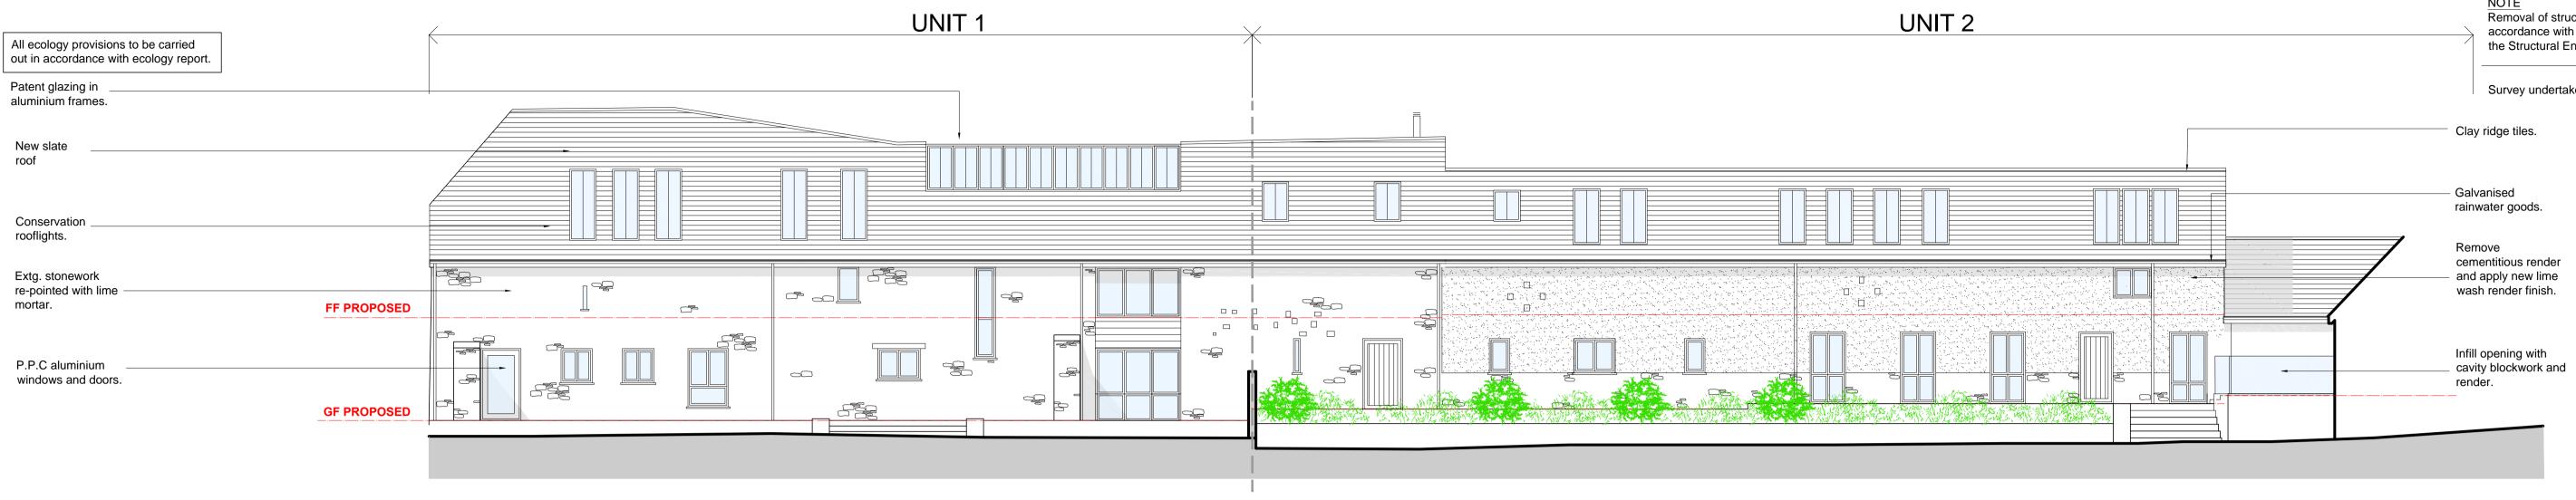

Removal of structural elements to be carried out in accordance with a detailed method statement, approved by the Structural Engineer.

Survey undertaken and provided by -

Elevation 1 - As Proposed (1:100)