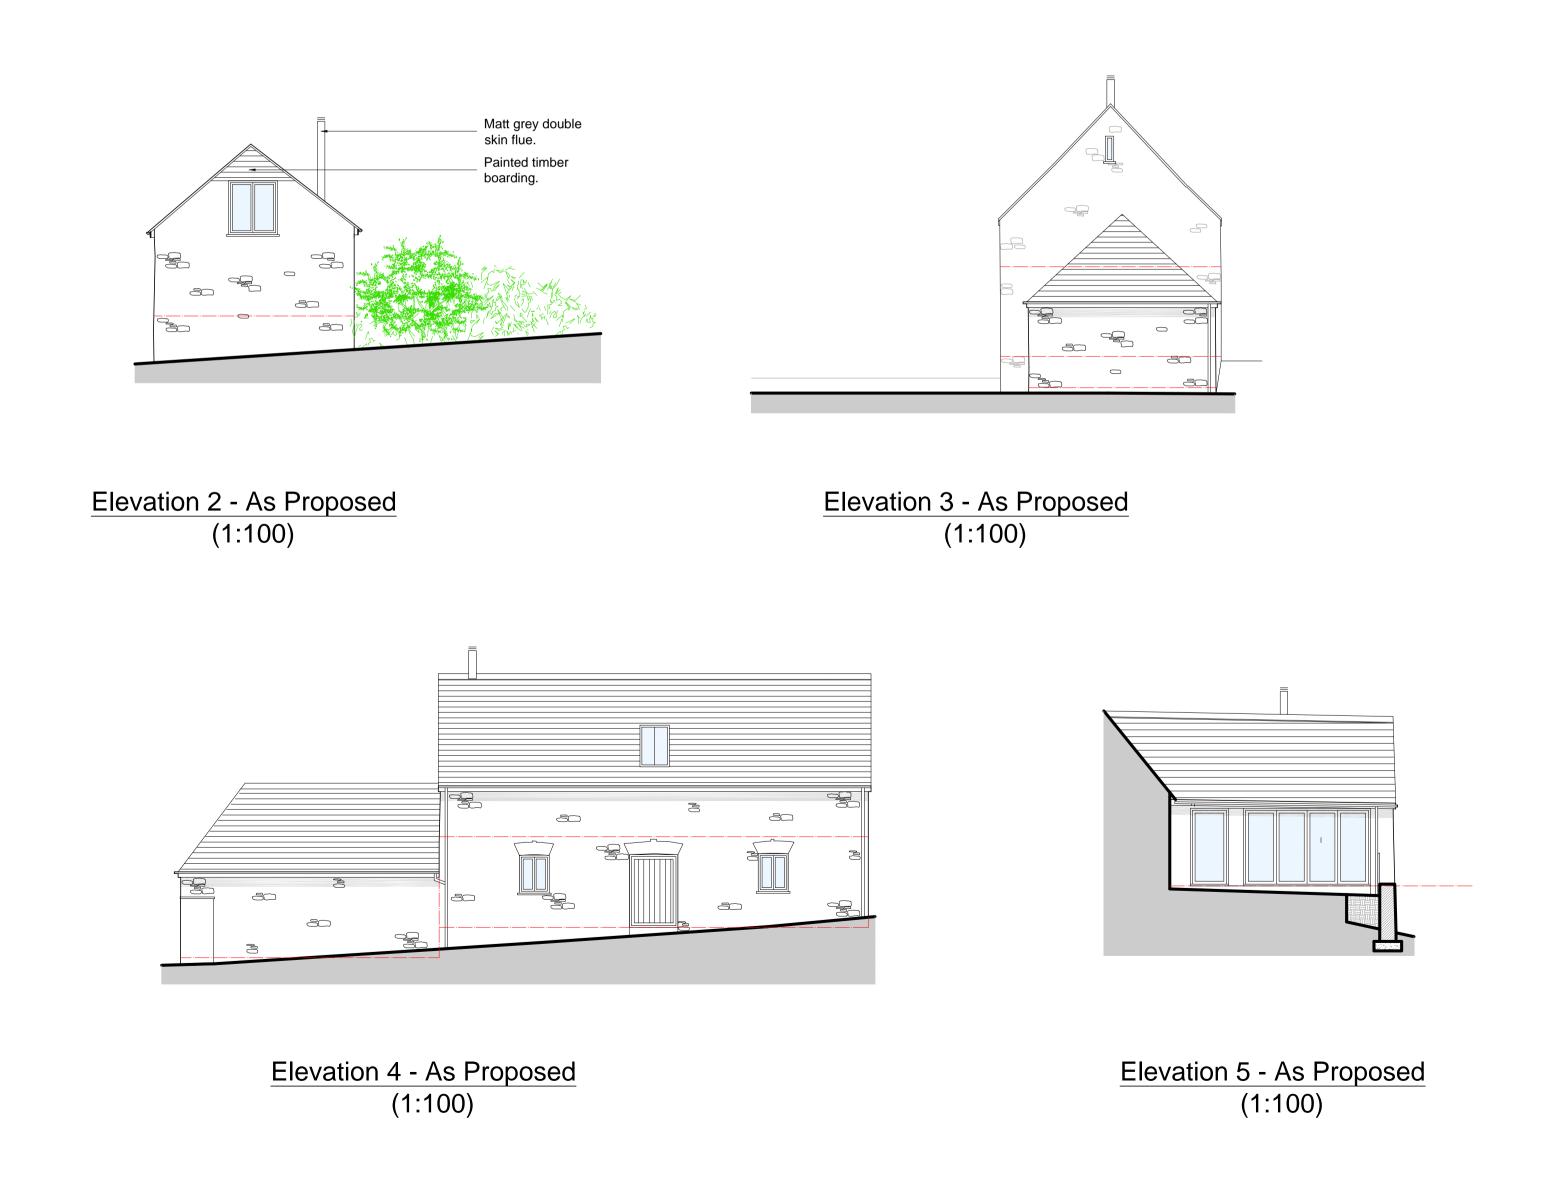

Proposed Elevation Location Plan (Not To Scale)

| Α | 27.09.24 | 4 Ridge glazing added. |    |
|---|----------|------------------------|----|
| - | 12.09.24 | FIRST ISSUE            | JO |
|   |          | REVISIONS              |    |