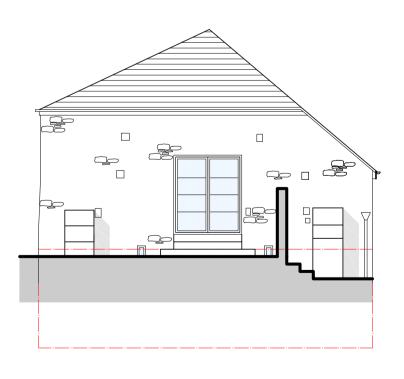

\_ P.P.C aluminium windows and doors. \_ Extg. stonework re-pointed with lime mortar. Painted timber boarding.

Extg. ground level reduced.

| draw      | ing no.                             | 2325                                                 | 5.51  |      | rev.         | ١   |  |  |
|-----------|-------------------------------------|------------------------------------------------------|-------|------|--------------|-----|--|--|
|           | ii iy                               | CJ                                                   |       |      |              |     |  |  |
| draw      | ing                                 |                                                      |       |      | drawp        |     |  |  |
|           | Norto                               | 1:25 @ A1                                            |       |      |              |     |  |  |
| project   |                                     |                                                      |       |      | scale        |     |  |  |
| Mr G Rood |                                     |                                                      |       |      | June<br>2019 |     |  |  |
| clien     | <u> </u>                            |                                                      |       |      | date         |     |  |  |
| Pr        | e Wareho<br>ince of Wa<br>ngsbridge | 01548 800345<br>architects.co.uk<br>architects.co.uk |       |      |              |     |  |  |
|           | Deri                                | y Ov                                                 | wen A | Arch | nited        | cts |  |  |
|           |                                     | REVISIONS                                            |       |      |              |     |  |  |
| -         | 12.09.24                            | FIRST ISSUE                                          |       |      |              |     |  |  |
| А         | 27.09.24                            | Ridge glazing added.                                 |       |      |              |     |  |  |
|           |                                     |                                                      |       |      |              |     |  |  |