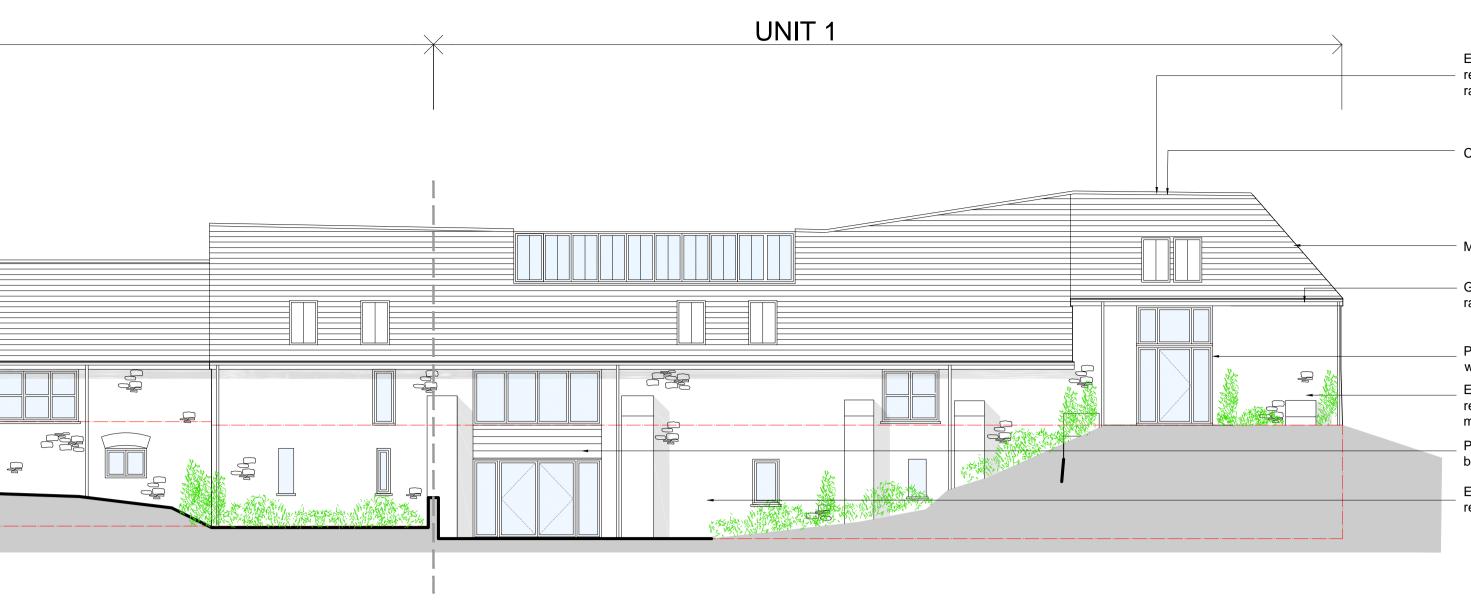

| All ecology provisions to be carried out in accordance with ecology report. |              |      |      |   |   |
|-----------------------------------------------------------------------------|--------------|------|------|---|---|
| Timber boardir<br>to gable.                                                 | ng           |      |      |   |   |
| New, slate _<br>roof                                                        |              |      |      |   |   |
| Conservation _ rooflights.                                                  |              |      | 2    |   | P |
| 1                                                                           | - <u>6</u> - |      |      | S |   |
|                                                                             | L            | <br> | <br> |   |   |

## Extg. roof line reduced and

rationalised.

Clay ridge tiles.

Notes

- This drawing is to be read in conjunction with all other relevant drawings, details and specifications.
- DO NOT SCALE FROM THIS DRAWING. Use figured dimensions only.
- All dimensions to be confirmed prior to construction.
- Any discrepancies should be reported to Derry Owen Architects at the earliest convenience.

NOTE

Removal of structural elements to be carried out in accordance with a detailed method statement, approved by the Structural Engineer.

Survey undertaken and provided by -

- Mitred hip roof.

Galvanised rainwater goods.

\_ P.P.C aluminium windows and doors. \_ Extg. stonework re-pointed with lime mortar. Painted timber boarding.

Extg. ground level reduced.

| draw      | ing no.                             | 2325                                                 | 5.51  |      | rev.         | ١   |  |  |
|-----------|-------------------------------------|------------------------------------------------------|-------|------|--------------|-----|--|--|
|           | ii iy                               | CJ                                                   |       |      |              |     |  |  |
| draw      | ing                                 |                                                      |       |      | drawp        |     |  |  |
|           | Norto                               | 1:25 @ A1                                            |       |      |              |     |  |  |
| project   |                                     |                                                      |       |      | scale        |     |  |  |
| Mr G Rood |                                     |                                                      |       |      | June<br>2019 |     |  |  |
| clien     | <u> </u>                            |                                                      |       |      | date         |     |  |  |
| Pr        | e Wareho<br>ince of Wa<br>ngsbridge | 01548 800345<br>architects.co.uk<br>architects.co.uk |       |      |              |     |  |  |
|           | Deri                                | y Ov                                                 | wen A | Arch | nited        | cts |  |  |
|           |                                     | REVISIONS                                            |       |      |              |     |  |  |
| -         | 12.09.24                            | FIRST ISSUE                                          |       |      |              |     |  |  |
| А         | 27.09.24                            | Ridge glazing added.                                 |       |      |              |     |  |  |
|           |                                     |                                                      |       |      |              |     |  |  |