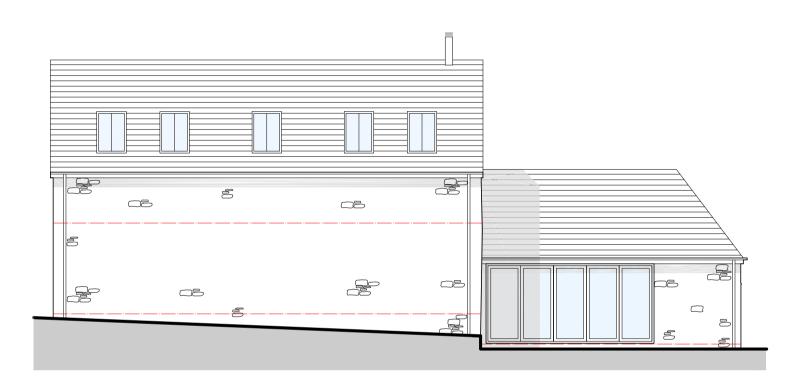

| All ecology provisions to be carried out in accordance with ecology report. |              |      |      |   |   |
|-----------------------------------------------------------------------------|--------------|------|------|---|---|
| Timber boardir<br>to gable.                                                 | ng           |      |      |   |   |
| New, slate _<br>roof                                                        |              |      |      |   |   |
| Conservation _ rooflights.                                                  |              |      | 2    |   | P |
| 1                                                                           | - <u>6</u> - |      |      | S |   |
|                                                                             | L            | <br> | <br> |   |   |

## Extg. roof line reduced and

rationalised.

Clay ridge tiles.

Notes

- This drawing is to be read in conjunction with all other relevant drawings, details and specifications.
- DO NOT SCALE FROM THIS DRAWING. Use figured dimensions only.
- All dimensions to be confirmed prior to construction.
- Any discrepancies should be reported to Derry Owen Architects at the earliest convenience.